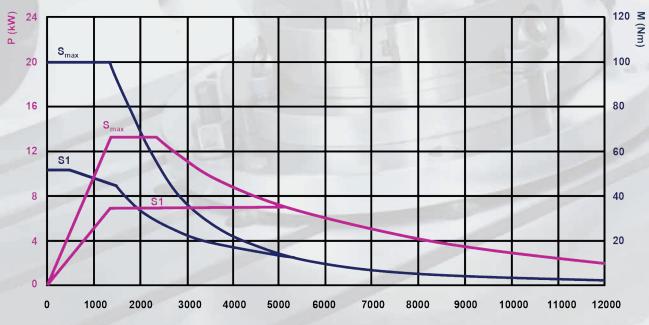

#### Technical data

| Working area                               | U3-1530 Compact                          | U4-1530 Compact                                     | U5-1530 Compact |
|--------------------------------------------|------------------------------------------|-----------------------------------------------------|-----------------|
| X axis                                     | 1530 mm                                  |                                                     |                 |
| Y axis                                     | 530 mm                                   |                                                     |                 |
| Z axis                                     | 465 mm                                   |                                                     |                 |
| Table                                      |                                          |                                                     |                 |
| Table dimensions                           | 1800 x 540 mm                            | 410 x 610 mm <sup>1)</sup> / Ø 560 mm <sup>2)</sup> | Ø 650 / 500 mm  |
| Max. table load                            | 2000 kg                                  | 400 kg                                              | 500 kg          |
| T-slots                                    | 18H8                                     | 14H8                                                | 18H8            |
| Axes                                       |                                          |                                                     |                 |
| Feed / rapide traverse                     | X: 25 m/min; Y, Z: 30 m/min              |                                                     |                 |
| Number of simultaneously interpolated axes | 3 (4)                                    | 4                                                   | 4 (5)           |
| Spindle                                    |                                          |                                                     |                 |
| Max. speed                                 | 12.000 rpm (SK40)                        |                                                     |                 |
| Performance P <sub>max</sub>               | 13,3 kW                                  |                                                     |                 |
| Torque M <sub>max</sub>                    | 100 Nm                                   |                                                     |                 |
| Tool magazine                              |                                          |                                                     |                 |
| Number of tool stations                    | 24/32/54                                 |                                                     |                 |
| Max. tool diameter                         | 76 mm                                    |                                                     |                 |
| In case of free adjacent tool stations     | 130 mm                                   |                                                     |                 |
| Max. tool length                           | 300 mm                                   |                                                     |                 |
| Max. tool weight                           | 7 kg                                     |                                                     |                 |
| General indications                        |                                          |                                                     |                 |
| Dimensions (L x D x H) <sup>3)</sup>       | 3650 x 2540 x 2810 mm                    |                                                     |                 |
| Weight <sup>4)</sup>                       | ~ 10.500 kg (according to the equipment) |                                                     |                 |

1) Clamping table, 2) Rotary table, 3) See floorplan, 4) Machine net weight

n (rpm)