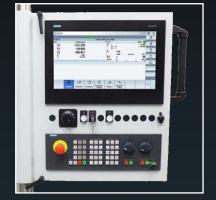

# U-1530 Compact

Universal Machining Centre



www.spinner.eu.com sales@spinner.eu.com

## Machine Highlights

Available in 3 configurations

U3-1530 Compact: 3-axes-version with large fixed table

U4-1530 Compact: 4-axes-version with large rotary table and fixed table on left side in the working area U5-1530 Compact: 5-axes-version with integrated rotary/tilting table and fixed table on left side in the





Heidenhain TNC620 Touchscreen



Siemens 840D-SL Touchscreen



## Machine Highlights

Ergonomic Universal Dynamic Highly precise Productive 5-axes simultaneous machining\*

U5-1530 Compact [Rotary/Tilting table]

#### U3-1530 Compact [Fixed table]



U4-1530 Compact [Rotary table]



All versions with modern linear guides on rigid cast construction



Clamping table U4-1530 Compact Clamping surface on both sides

#### \* Option

#### Technical data

| Working area                               | U3-1530 Compact                          | U4-1530 Compact                                     | U5-1530 Compact |
|--------------------------------------------|------------------------------------------|-----------------------------------------------------|-----------------|
| X axis                                     | 1530 mm