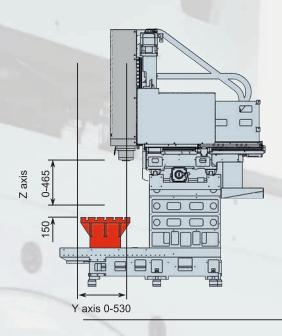

#### Technical data

| Working area                               | U3-1530 Compact                          | U4-1530 Compact                                     | U5-1530 Compact |
|--------------------------------------------|------------------------------------------|-----------------------------------------------------|-----------------|
| X axis                                     | 1530 mm                                  |                                                     |                 |
| Y axis                                     | 530 mm                                   |                                                     |                 |
| Z axis                                     | 465 mm                                   |                                                     |                 |
| Table                                      |                                          |                                                     |                 |
| Table dimensions                           | 1800 x 540 mm                            | 410 x 610 mm <sup>1)</sup> / Ø 560 mm <sup>2)</sup> | Ø 650 / 500 mm  |
| Max. table load                            | 2000 kg                                  | 400 kg                                              | 500 kg          |
| T-slots                                    | 18H8                                     | 14H8                                                | 18H8            |
| Axes                                       |                                          |                                                     |                 |
| Feed / rapide traverse                     | X: 25 m/min; Y, Z: 30 m/min              |                                                     |                 |
| Number of simultaneously interpolated axes | 3 (4)                                    | 4                                                   | 4 (5)           |
| Spindle                                    |                                          |                                                     |                 |
| Max. speed                                 | 12.000 rpm (SK40)                        |                                                     |                 |
| Performance P <sub>max</sub>               | 13,3 kW                                  |                                                     |                 |
| Torque M <sub>max</sub>                    | 100 Nm                                   |                                                     |                 |
| Tool magazine                              |                                          |                                                     |                 |
| Number of tool stations                    | 24/32/54                                 |                                                     |                 |
| Max. tool diameter                         | 76 mm                                    |                                                     |                 |
| In case of free adjacent tool stations     | 130 mm                                   |                                                     |                 |
| Max. tool length                           | 300 mm                                   |                                                     |                 |
| Max. tool weight                           | 7 kg                                     |                                                     |                 |
| General indications                        |                                          |                                                     |                 |
| Dimensions (L x D x H) <sup>3)</sup>       | 3650 x 2540 x 2810 mm                    |                                                     |                 |
| Weight <sup>4)</sup>                       | ~ 10.500 kg (according to the equipment) |                                                     |                 |