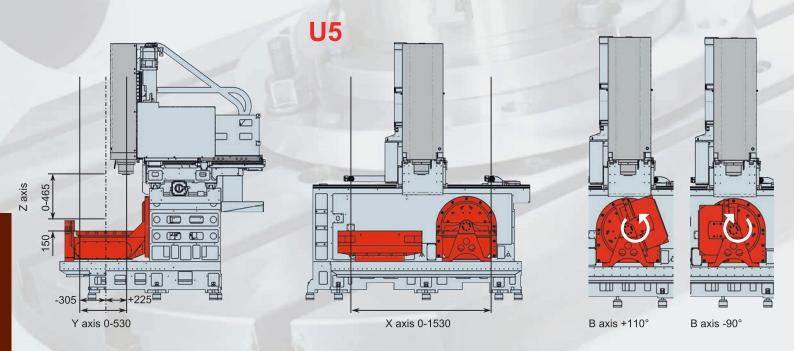

## Machine Highlights

Available in 3 configurations

U3-1530 Compact: 3-axes-version with large fixed table

U4-1530 Compact: 4-axes-version with large rotary table and fixed table on left side in the working area U5-1530 Compact: 5-axes-version with integrated rotary/tilting table and fixed table on left side in the

## Machine Highlights

Ergonomic Universal Dynamic Highly precise Productive 5-axes simultaneous machining\*

U5-1530 Compact [Rotary/Tilting table]

#### Technical data

| Working area                               | U3-1530 Compact                          | U4-1530 Compact                                     | U5-1530 Compact |
|--------------------------------------------|------------------------------------------|-----------------------------------------------------|-----------------|
| X axis                                     | 1530 mm                                  |                                                     |                 |
| Y axis                                     | 530 mm                                   |                                                     |                 |
| Z axis                                     | 465 mm                                   |                                                     |                 |
| Table                                      |                                          |                                                     |                 |
| Table dimensions                           | 1800 x 540 mm                            | 410 x 610 mm <sup>1)</sup> / Ø 560 mm <sup>2)</sup> | Ø 650 / 500 mm  |
| Max. table load                            | 2000 kg                                  | 400 kg                                              | 500 kg          |
| T-slots                                    | 18H8                                     | 14H8                                                | 18H8            |
| Axes                                       |                                          |                                                     |                 |
| Feed / rapide traverse                     | X: 25 m/min; Y, Z: 30 m/min              |                                                     |                 |
| Number of simultaneously interpolated axes | 3 (4)                                    | 4                                                   | 4 (5)           |
| Spindle                                    |                                          |                                                     |                 |
| Max. speed                                 | 12.000 rpm (SK40)                        |                                                     |                 |
| Performance P <sub>max</sub>               | 13,3 kW                                  |                                                     |                 |
| Torque M <sub>max</sub>                    | 100 Nm                                   |                                                     |                 |
| Tool magazine                              |                                          |                                                     |                 |
| Number of tool stations                    | 24/32/54                                 |                                                     |                 |
| Max. tool diameter                         | 76 mm                                    |                                                     |                 |
| In case of free adjacent tool stations     | 130 mm                                   |                                                     |                 |
| Max. tool length                           | 300 mm                                   |                                                     |                 |
| Max. tool weight                           | 7 kg                                     |                                                     |                 |
| General indications                        |                                          |                                                     |                 |
| Dimensions (L x D x H) <sup>3)</sup>       | 3650 x 2540 x 2810 mm                    |                                                     |                 |
| Weight <sup>4)</sup>                       | ~ 10.500 kg (according to the equipment) |                                                     |                 |