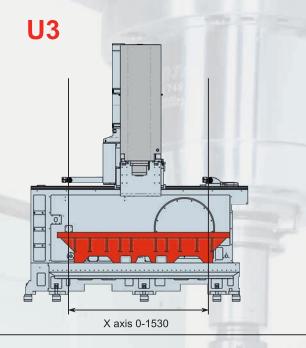

#### U3-1530 Compact [Fixed table]

U4-1530 Compact [Rotary table]

All versions with modern linear guides on rigid cast construction

Clamping table U4-1530 Compact Clamping surface on both sides

#### Technical data

| Working area                               | U3-1530 Compact                          | U4-1530 Compact                                     | U5-1530 Compact |
|--------------------------------------------|------------------------------------------|-----------------------------------------------------|-----------------|
| X axis                                     | 1530 mm                                  |                                                     |                 |
| Y axis                                     | 530 mm                                   |                                                     |                 |
| Z axis                                     | 465 mm                                   |                                                     |                 |
| Table                                      |                                          |                                                     |                 |
| Table dimensions                           | 1800 x 540 mm                            | 410 x 610 mm <sup>1)</sup> / Ø 560 mm <sup>2)</sup> | Ø 650 / 500 mm  |
| Max. table load                            | 2000 kg                                  | 400 kg                                              | 500 kg          |
| T-slots                                    | 18H8                                     | 14H8                                                | 18H8            |
| Axes                                       |                                          |                                                     |                 |
| Feed / rapide traverse                     | X: 25 m/min; Y, Z: 30 m/min              |                                                     |                 |
| Number of simultaneously interpolated axes | 3 (4)                                    | 4                                                   | 4 (5)           |
| Spindle                                    |                                          |                                                     |                 |
| Max. speed                                 | 12.000 rpm (SK40)                        |                                                     |                 |
| Performance P <sub>max</sub>               | 13,3 kW                                  |                                                     |                 |
| Torque M <sub>max</sub>                    | 100 Nm                                   |                                                     |                 |
| Tool magazine                              |                                          |                                                     |                 |
| Number of tool stations                    | 24/32/54                                 |                                                     |                 |
| Max. tool diameter                         | 76 mm                                    |                                                     |                 |
| In case of free adjacent tool stations     | 130 mm                                   |                                                     |                 |
| Max. tool length                           | 300 mm                                   |                                                     |                 |
| Max. tool weight                           | 7 kg                                     |                                                     |                 |
| General indications                        |                                          |                                                     |                 |
| Dimensions (L x D x H) <sup>3)</sup>       | 3650 x 2540 x 2810 mm                    |                                                     |                 |
| Weight <sup>4)</sup>                       | ~ 10.500 kg (according to the equipment) |                                                     |                 |