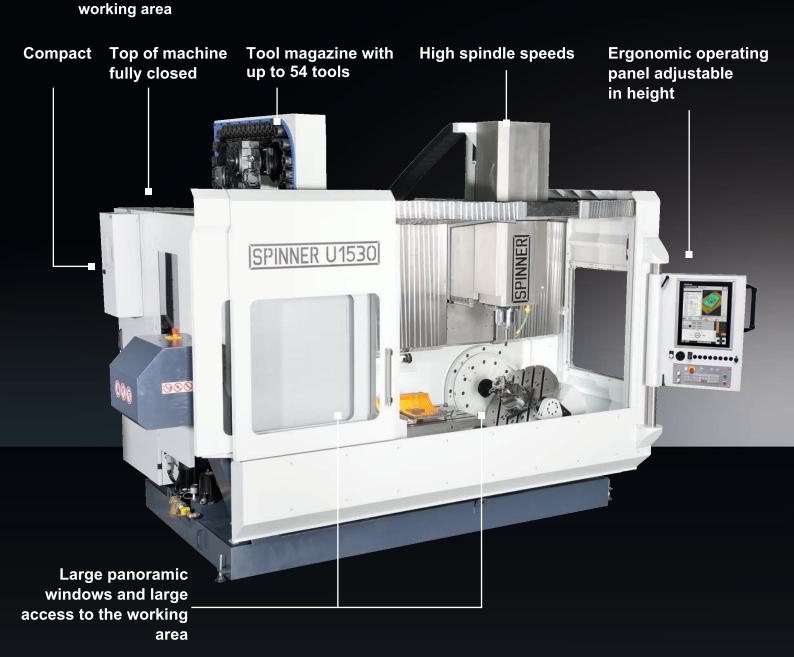

## Machine Highlights

Available in 3 configurations

U3-1530 Compact: 3-axes-version with large fixed table

U4-1530 Compact: 4-axes-version with large rotary table and fixed table on left side in the working area U5-1530 Compact: 5-axes-version with integrated rotary/tilting table and fixed table on left side in the

## Machine Highlights

Ergonomic Universal Dynamic Highly precise Productive 5-axes simultaneous machining\*

U5-1530 Compact [Rotary/Tilting table]

#### U3-1530 Compact [Fixed table]

U4-1530 Compact [Rotary table]

All versions with modern linear guides on rigid cast construction

Clamping table U4-1530 Compact Clamping surface on both sides