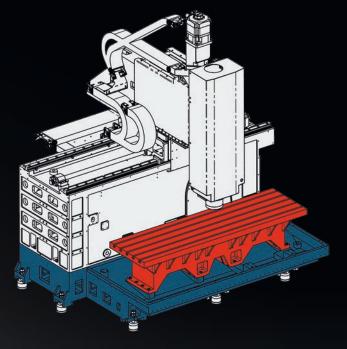

#### U3-1530 Compact [Fixed table]

U4-1530 Compact [Rotary table]

All versions with modern linear guides on rigid cast construction

Clamping table U4-1530 Compact Clamping surface on both sides