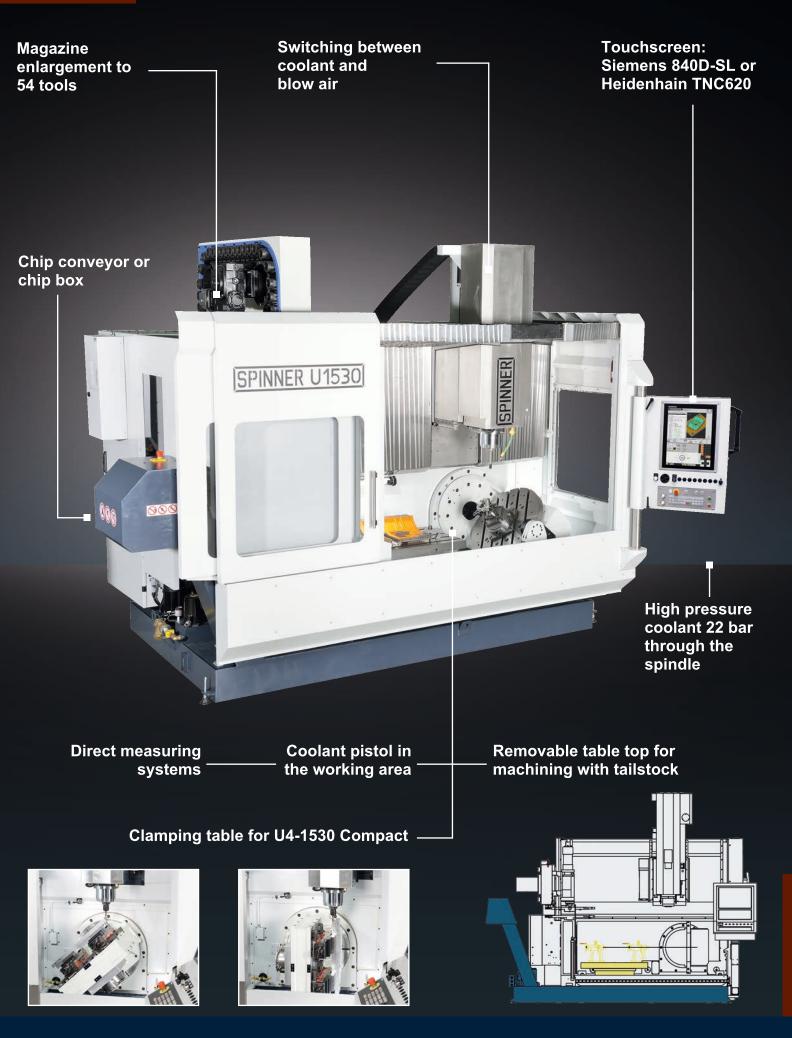

## Machine Highlights

Available in 3 configurations

U3-1530 Compact: 3-axes-version with large fixed table

U4-1530 Compact: 4-axes-version with large rotary table and fixed table on left side in the working area U5-1530 Compact: 5-axes-version with integrated rotary/tilting table and fixed table on left side in the

Heidenhain TNC620 Touchscreen

Siemens 840D-SL Touchscreen

#### U3-1530 Compact [Fixed table]

U4-1530 Compact [Rotary table]

All versions with modern linear guides on rigid cast construction

Clamping table U4-1530 Compact Clamping surface on both sides