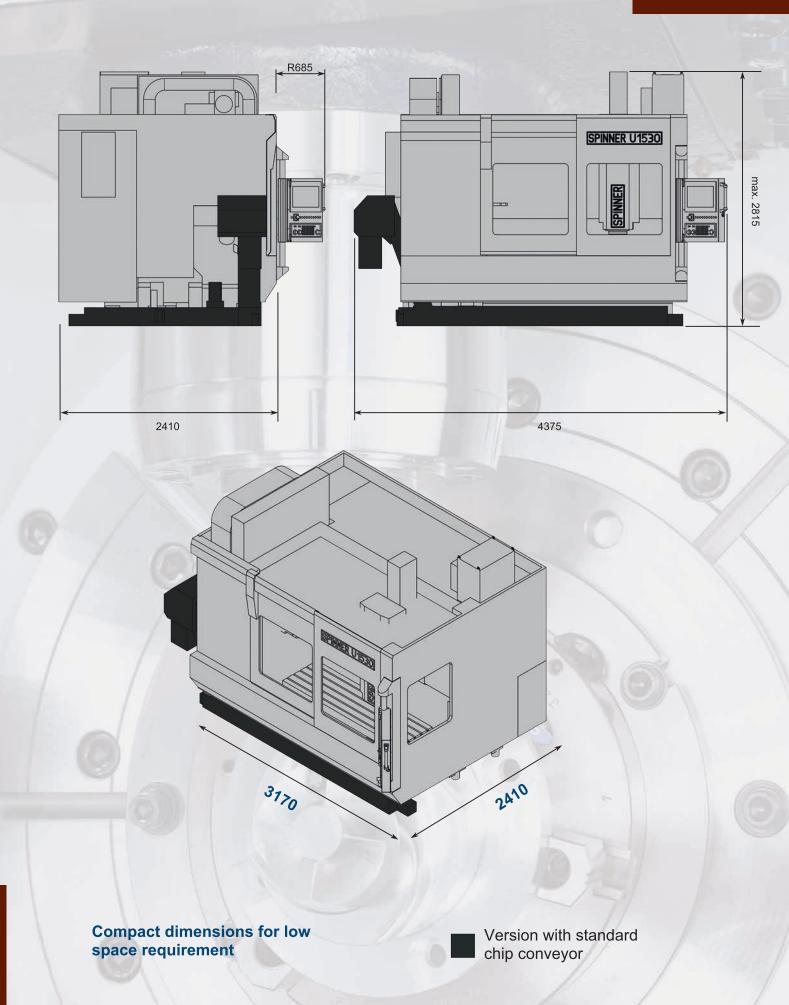

#### Technical data

| Working area                               | U3-1530 Compact                          | U4-1530 Compact                                     | U5-1530 Compact |
|--------------------------------------------|------------------------------------------|-----------------------------------------------------|-----------------|
| X axis                                     | 1530 mm                                  |                                                     |                 |
| Y axis                                     | 530 mm                                   |                                                     |                 |
| Z axis                                     | 465 mm                                   |                                                     |                 |
| Table                                      |                                          |                                                     |                 |
| Table dimensions                           | 1800 x 540 mm                            | 410 x 610 mm <sup>1)</sup> / Ø 560 mm <sup>2)</sup> | Ø 650 / 500 mm  |
| Max. table load                            | 2000 kg                                  | 400 kg                                              | 500 kg          |
| T-slots                                    | 18H8                                     | 14H8                                                | 18H8            |
| Axes                                       |                                          |                                                     |                 |
| Feed / rapide traverse                     | X: 25 m/min; Y, Z: 30 m/min              |                                                     |                 |
| Number of simultaneously interpolated axes | 3 (4)                                    | 4                                                   | 4 (5)           |
| Spindle                                    |                                          |                                                     |                 |
| Max. speed                                 | 12.000 rpm (SK40)                        |                                                     |                 |
| Performance P <sub>max</sub>               | 13,3 kW                                  |                                                     |                 |
| Torque M <sub>max</sub>                    | 100 Nm                                   |                                                     |                 |
| Tool magazine                              |                                          |                                                     |                 |
| Number of tool stations                    | 24/32/54                                 |                                                     |                 |
| Max. tool diameter                         | 76 mm                                    |                                                     |                 |
| In case of free adjacent tool stations     | 130 mm                                   |                                                     |                 |
| Max. tool length                           | 300 mm                                   |                                                     |                 |
| Max. tool weight                           | 7 kg                                     |                                                     |                 |
| General indications                        |                                          |                                                     |                 |
| Dimensions (L x D x H) <sup>3)</sup>       | 3650 x 2540 x 2810 mm                    |                                                     |                 |
| Weight <sup>4)</sup>                       | ~ 10.500 kg (according to the equipment) |                                                     |                 |

## Floorplan