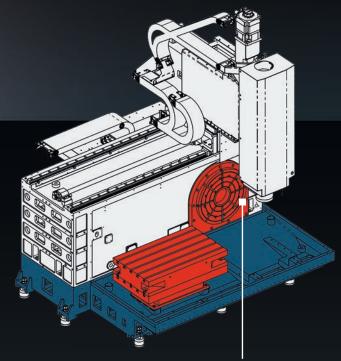

## Machine Highlights

Ergonomic Universal Dynamic Highly precise Productive 5-axes simultaneous machining\*

U5-1530 Compact [Rotary/Tilting table]