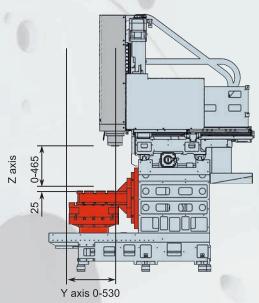

#### Technical data

| Working area                               | U3-1530 Compact                          | U4-1530 Compact                                     | U5-1530 Compact |
|--------------------------------------------|------------------------------------------|-----------------------------------------------------|-----------------|
| X axis                                     | 1530 mm                                  |                                                     |                 |
| Y axis                                     | 530 mm                                   |                                                     |                 |
| Z axis                                     | 465 mm                                   |                                                     |                 |
| Table                                      |                                          |                                                     |                 |
| Table dimensions                           | 1800 x 540 mm                            | 410 x 610 mm <sup>1)</sup> / Ø 560 mm <sup>2)</sup> | Ø 650 / 500 mm  |
| Max. table load                            | 2000 kg                                  | 400 kg                                              | 500 kg          |
| T-slots                                    | 18H8                                     | 14H8                                                | 18H8            |
| Axes                                       |                                          |                                                     |                 |
| Feed / rapide traverse                     | X: 25 m/min; Y, Z: 30 m/min              |                                                     |                 |
| Number of simultaneously interpolated axes | 3 (4)                                    | 4                                                   | 4 (5)           |
| Spindle                                    |                                          |                                                     |                 |
| Max. speed                                 | 12.000 rpm (SK40)                        |                                                     |                 |
| Performance P <sub>max</sub>               | 13,3 kW                                  |                                                     |                 |
| Torque M <sub>max</sub>                    | 100 Nm                                   |                                                     |                 |
| Tool magazine                              |                                          |                                                     |                 |
| Number of tool stations                    | 24/32/54                                 |                                                     |                 |
| Max. tool diameter                         | 76 mm                                    |                                                     |                 |
| In case of free adjacent tool stations     | 130 mm                                   |                                                     |                 |
| Max. tool length                           | 300 mm                                   |                                                     |                 |
| Max. tool weight                           | 7 kg                                     |                                                     |                 |
| General indications                        |                                          |                                                     |                 |
| Dimensions (L x D x H) <sup>3)</sup>       | 3650 x 2540 x 2810 mm                    |                                                     |                 |
| Weight <sup>4)</sup>                       | ~ 10.500 kg (according to the equipment) |                                                     |                 |