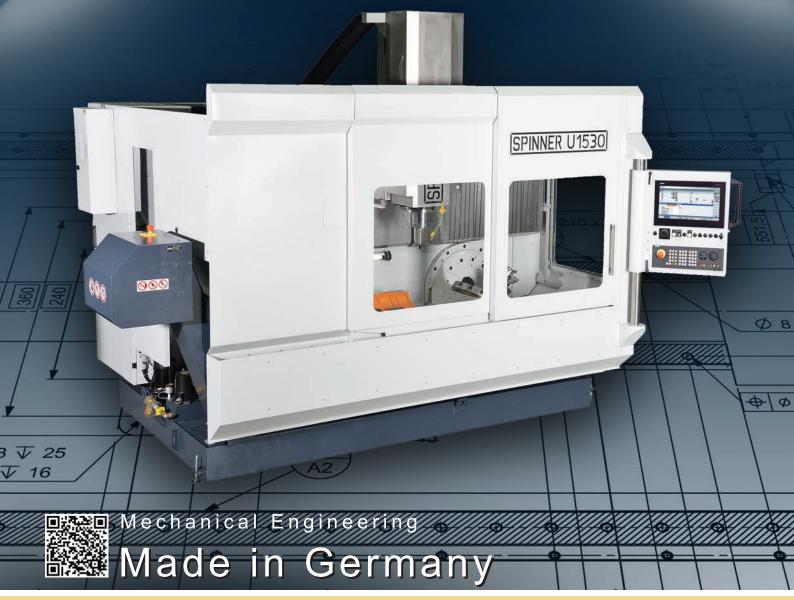

# U-1530 Compact

Universal Machining Centre

www.spinner.eu.com sales@spinner.eu.com

## Machine Highlights

Available in 3 configurations

U3-1530 Compact: 3-axes-version with large fixed table

U4-1530 Compact: 4-axes-version with large rotary table and fixed table on left side in the working area U5-1530 Compact: 5-axes-version with integrated rotary/tilting table and fixed table on left side in the