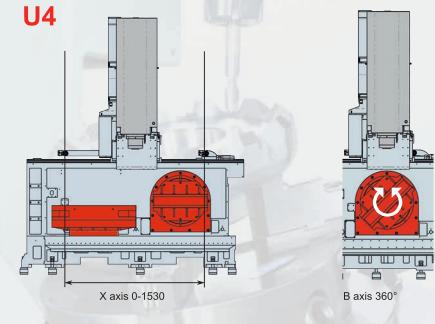

## Machine Highlights

Available in 3 configurations

U3-1530 Compact: 3-axes-version with large fixed table

U4-1530 Compact: 4-axes-version with large rotary table and fixed table on left side in the working area U5-1530 Compact: 5-axes-version with integrated rotary/tilting table and fixed table on left side in the

#### U3-1530 Compact [Fixed table]

U4-1530 Compact [Rotary table]

All versions with modern linear guides on rigid cast construction

Clamping table U4-1530 Compact Clamping surface on both sides

#### Technical data

| Working area                               | U3-1530 Compact                          | U4-1530 Compact                                     | U5-1530 Compact |
|--------------------------------------------|------------------------------------------|-----------------------------------------------------|-----------------|
| X axis                                     | 1530 mm                                  |                                                     |                 |
| Y axis                                     | 530 mm                                   |                                                     |                 |
| Z axis                                     | 465 mm                                   |                                                     |                 |
| Table                                      |                                          |                                                     |                 |
| Table dimensions                           | 1800 x 540 mm                            | 410 x 610 mm <sup>1)</sup> / Ø 560 mm <sup>2)</sup> | Ø 650 / 500 mm  |
| Max. table load                            | 2000 kg                                  | 400 kg                                              | 500 kg          |
| T-slots                                    | 18H8                                     | 14H8                                                | 18H8            |
| Axes                                       |                                          |                                                     |                 |
| Feed / rapide traverse                     | X: 25 m/min; Y, Z: 30 m/min              |                                                     |                 |
| Number of simultaneously interpolated axes | 3 (4)                                    | 4                                                   | 4 (5)           |
| Spindle                                    |                                          |                                                     |                 |
| Max. speed                                 | 12.000 rpm (SK40)                        |                                                     |                 |
| Performance P <sub>max</sub>               | 13,3 kW                                  |                                                     |                 |
| Torque M <sub>max</sub>                    | 100 Nm                                   |                                                     |                 |
| Tool magazine                              |                                          |                                                     |                 |
| Number of tool stations                    | 24/32/54                                 |                                                     |                 |
| Max. tool diameter                         | 76 mm                                    |                                                     |                 |
| In case of free adjacent tool stations     | 130 mm                                   |                                                     |                 |
| Max. tool length                           | 300 mm                                   |                                                     |                 |
| Max. tool weight                           | 7 kg                                     |                                                     |                 |
| General indications                        |                                          |                                                     |                 |
| Dimensions (L x D x H) <sup>3)</sup>       | 3650 x 2540 x 2810 mm                    |                                                     |                 |
| Weight <sup>4)</sup>                       | ~ 10.500 kg (according to the equipment) |                                                     |                 |