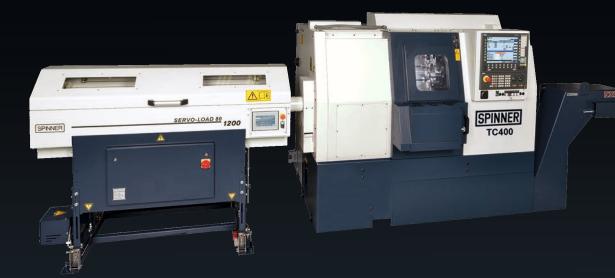

# TC400

### Precise Universal Lathe

www.spinner.eu.com sales@spinner.eu.com

# Bar feeding system and Part catcher

\* Part catcher cannot be combined with panoramic window

SPINNER Bar feeding magazines for short bars or 3-meters-magazines All "from a single source"