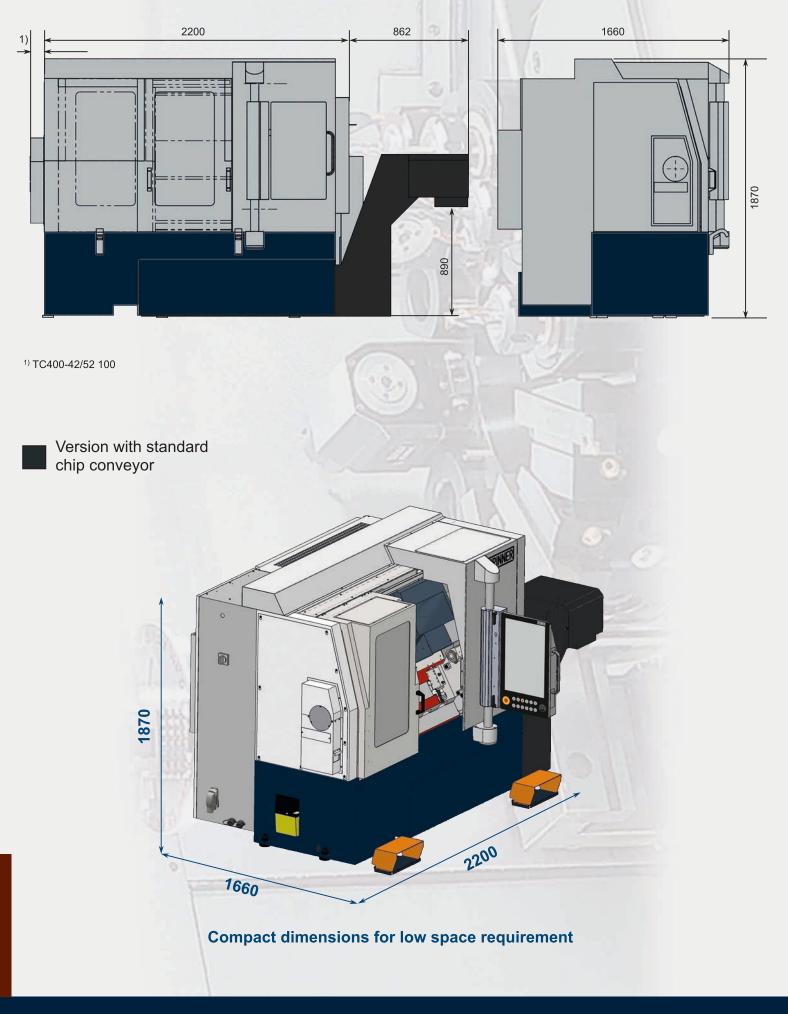

#### Floorplan

# Ask us for your solution!

| Working area                    | TC400-52              | TC400-42 (optional) |
|---------------------------------|-----------------------|---------------------|
| Swing diameter                  | 400 mm                |                     |
| Max. turning diameter           | ~280 mm               |                     |
| Max. turning length             | ~500 mm               |                     |
| X / Z-axis                      | 200 / 515 mm          |                     |
| Axes                            |                       |                     |
| Rapide traverse X / Z           | 15 / 24 m/min         |                     |
| Spindle 1                       |                       |                     |
| Max. spindle speed              | 5.000 rpm             | 6.000 rpm           |
| Spindle nose                    | A6/DIN                | Ø 110 mm            |
| Chuck diameter                  | 210 mm                | 140 mm              |
| Spindle bore                    | 52 mm                 | 42 mm               |
| Performance P <sub>max</sub>    | 23,5 kW               | 15 kW               |
| Torque M <sub>max</sub>         | 150 Nm                | 96 Nm               |
| Turret                          |                       |                     |
| Number of tool stations         | 12 (VDI30)            |                     |
| Number of driven tools (option) | all                   |                     |
| Toolholder                      | VDI30                 |                     |
| Max. speed of driven tools      | up to 4.500 rpm       |                     |
| Performance P <sub>max</sub>    | 16,5 kW               |                     |
| Torque M <sub>max</sub>         | 35 Nm                 |                     |
| General indications             |                       |                     |
| Dimensions (L x W x H) $^{1)}$  | 2195 x 1350 x 1865 mm |                     |
| Weight <sup>2)</sup>            | ~3.000 kg             | ~3.000 kg           |