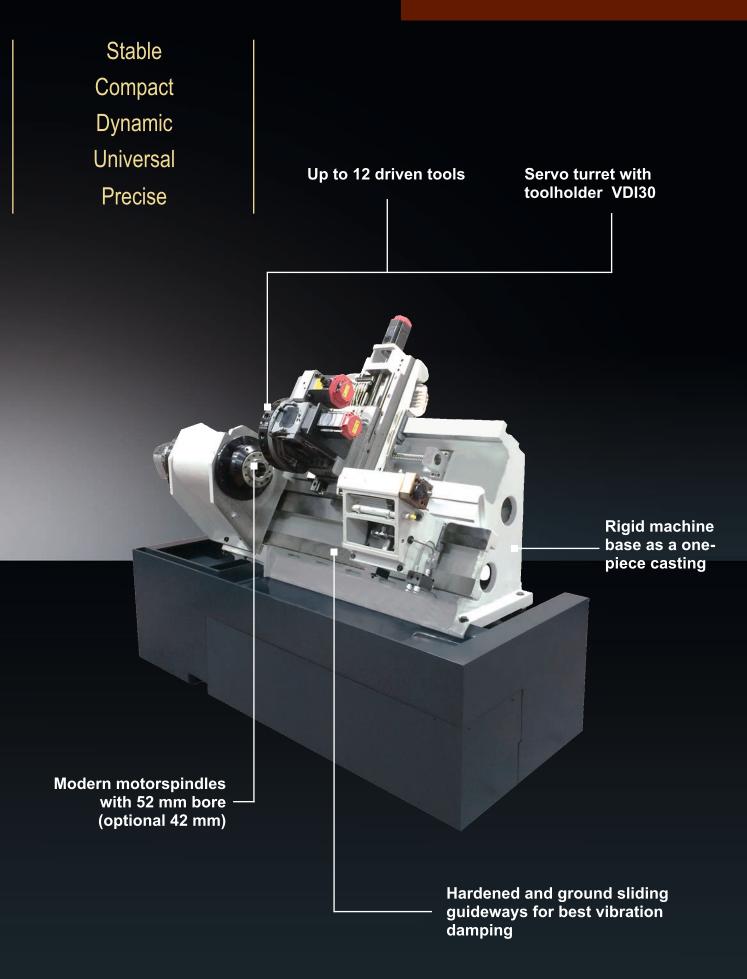

# TC400

### Precise Universal Lathe



www.spinner.eu.com sales@spinner.eu.com

## Machine Highlights



# Machine Highlights



# Automation solutions

Fully automated production solutions for large-scale production FROM A SINGLE SOURCE from SPINNER and SPINNER-Automation

# Robots



#### Your advantages at one glance

- Increase in productivity
- Cost reduction
- Optimal processes for your machining requirements
- Everything from one source

# Bar feeding system and Part catcher



\* Part catcher cannot be combined with panoramic window

SPINNER Bar feeding magazines for short bars or 3-meters-magazines All "from a single source"

# Ask us for your solution!

| Working area                    | TC400-52              | TC400-42 (optional) |
|---------------------------------|-----------------------|---------------------|
| Swing diameter                  | 400 mm                |                     |
| Max. tu