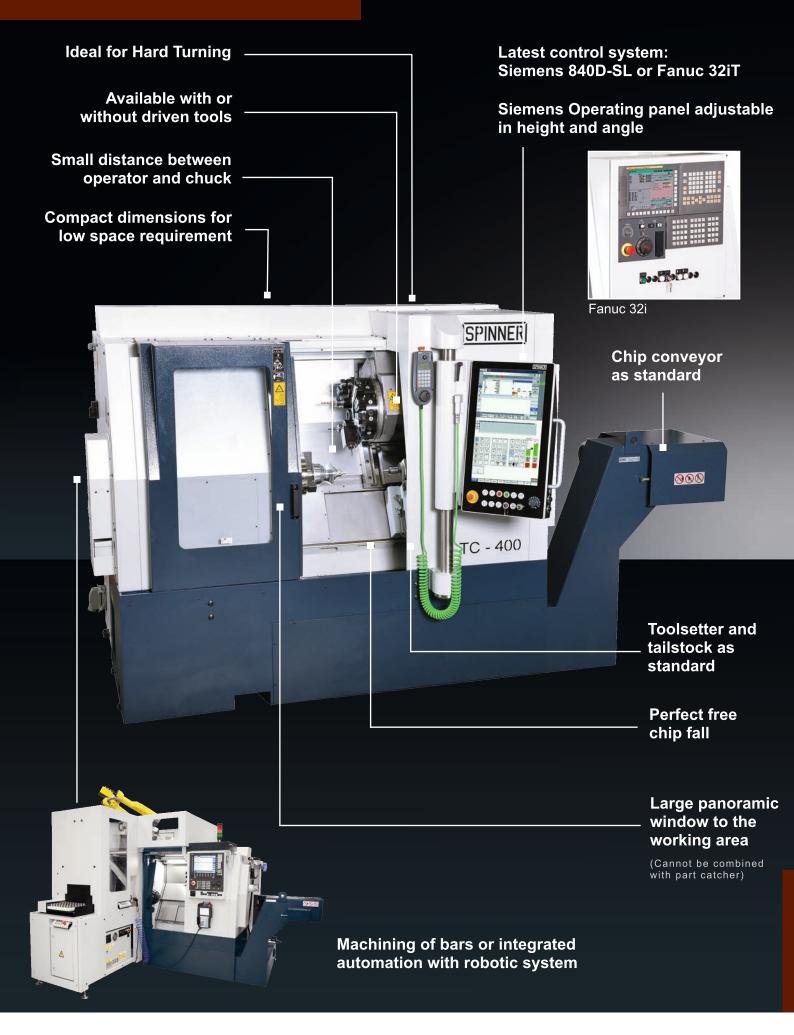

# TC400

### Precise Universal Lathe



www.spinner.eu.com sales@spinner.eu.com

## Machine Highlights



# Machine Highlights



# Automation solutions

Fully automated production solutions for large-scale production FROM A SINGLE SOURCE from SPINNER and SPINNER-Automation

# Robots



#### Your advantages at one glance

- Increase in productivity
- Cost reduction
- Optimal processes for your machining requirements
- Everything from one source

# Bar feeding system and Part catcher



\* Part catcher cannot be combined with panoramic window

SPINNER Bar feeding magazines for short bars or 3-meters-magazines All "from a single source"

# Ask us for your solution!

| Working area                    | TC400-52              | TC400-42 (optional) |
|---------------------------------|-----------------------|---------------------|
| Swing diameter                  | 400 mm                |