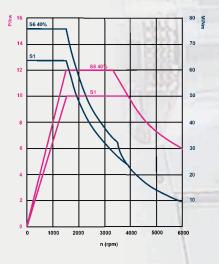

1) See floorplan; 2) Machine net weight MC

M 45

40

35

30

25

20

15

10

0

#### Torque and performance diagrams

#### Main spindle TC400-42 6.000 rpm

Main spindle TC400-52 5.000 rpm

2000

n (rpm)

4000