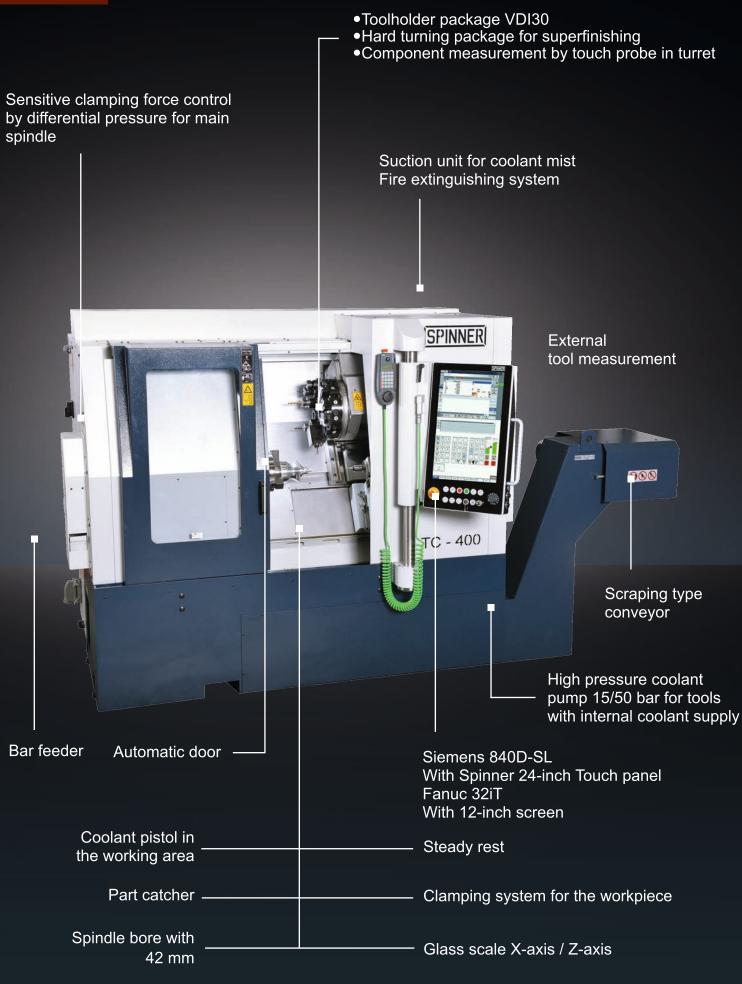

lder                      | VDI30                 |                     |
| Max. speed of driven tools      | up to 4.500 rpm       |                     |
| Performance P <sub>max</sub>    | 16,5 kW               |                     |
| Torque M <sub>max</sub>         | 35 Nm                 |                     |
| General indications             |                       |                     |
| Dimensions (L x W x H) $^{1)}$  | 2195 x 1350 x 1865 mm |                     |
| Weight <sup>2)</sup>            | ~3.000 kg             | ~3.000 kg           |

1) See floorplan; 2) Machine net weight MC

M 45

40

35

30

25

20

15

10

0

#### Torque and performance diagrams

#### Main spindle TC400-42 6.000 rpm



Main spindle TC400-52 5.000 rpm

2000

n (rpm)

4000

#### Driven tool





6

#### Floorplan



# SPINNER Werkzeugmaschinenfabrik GmbH





Spinner Machine-Tools are working successfully world wide with many well known clients in more than 60 countries on 6 continents.We have been fortunate enough to attract small component suppliers in addition to well known global groups in all metal machining industries.

We have designed and produced the most modern machine-tools since 1950. More than 20.000 delivered machines demonstrate their high efficiency, precision and reliability, everyday.

Although Spinner is a medium-sized enterprise we produce and sell more than 1.000 CNC machines a year. And the number is increasing every year. Our company combines the know-how of a global player with the flexibility and cost-effective structures of a family owned business.

Pla