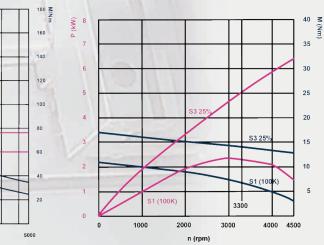

holder                      | VDI30                 |                     |
| Max. speed of driven tools      | up to 4.500 rpm       |                     |
| Performance P <sub>max</sub>    | 16,5 kW               |                     |
| Torque M <sub>max</sub>         | 35 Nm                 |                     |
| General indications             |                       |                     |
| Dimensions (L x W x H) $^{1)}$  | 2195 x 1350 x 1865 mm |                     |
| Weight <sup>2)</sup>            | ~3.000 kg             | ~3.000 kg           |

1) See floorplan; 2) Machine net weight MC

M 45

40

35

30

25

20

15

10

0

#### Torque and performance diagrams

#### Main spindle TC400-42 6.000 rpm



Main spindle TC400-52 5.000 rpm

2000

n (rpm)

4000

#### Driven tool





6

#### Floorplan



# SPINNER Werkzeugmaschinenfabrik GmbH





Spinner Machine-Tools are working successfully world wide with many well known clients in more than 60 countries on 6 continents.We have been fortunate enough to attract small component suppliers in addition to well known global groups in all metal machining industries.

We have designed and produced the most modern machine-tools since 1950. More than 20.000 delivered machines demonstrate their high efficiency, precision and reliability, everyday.

Although Spinner is a medium-sized enterprise we produce and sell more than 1.000 CNC machines a year. And the number is increasing every year. Our company combines the know-how of a global player with the flexibility and cost-effective structures of a family owned business.

P